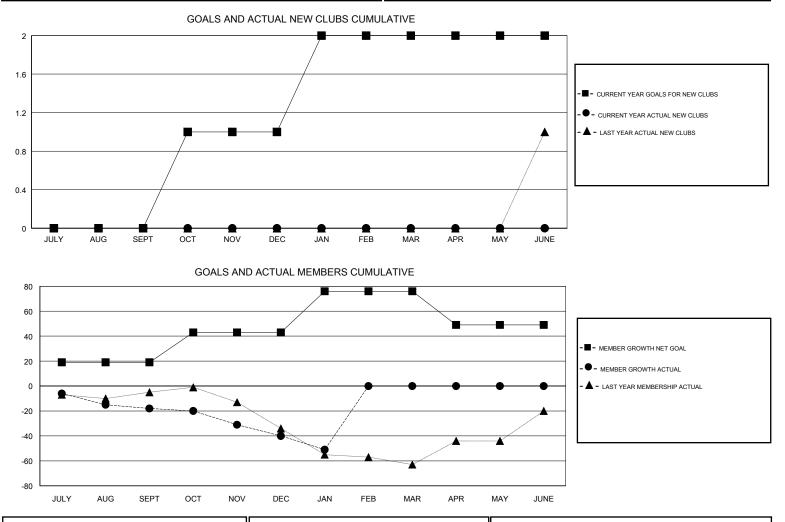

## LOCATION PRINCE EDWARD ISLAND

GMT CA

| Clubs         |               |             |               | Members               |                           |                         |                                                    |  |
|---------------|---------------|-------------|---------------|-----------------------|---------------------------|-------------------------|----------------------------------------------------|--|
|               | RESULTS FOR   | R 2018-2019 |               | RESULTS FOR 2018-2019 |                           |                         |                                                    |  |
| QUARTER       | NEW CLUB GOAL | NEW CLUBS   | DROPPED CLUBS | QUARTER               | MEMBER GROWTH NET<br>GOAL | MEMBER GROWTH<br>ACTUAL | DROPPED<br>MEMBERS ACTUAL<br>(including transfers) |  |
| JULY/AUG/SEPT | 0             | 0           | 0             | JULY/AUG/SEPT         | 19                        | 13                      | 30                                                 |  |
| OCT/NOV/DEC   | 1             | 0           | 1             | OCT/NOV/DEC           | 24                        | 38                      | 56                                                 |  |
| JAN/FEB/MAR   | 1             | 0           | 0             | JAN/FEB/MAR           | 33                        | 11                      | 18                                                 |  |
| APR/MAY/JUNE  | 0             | 0           | 0             | APR/MAY/JUNE          | -27                       | 0                       | 0                                                  |  |